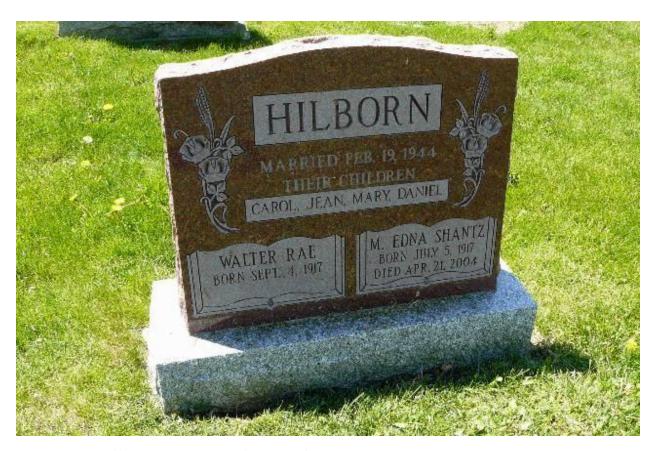

W. Rae Hilborn, 1917-2015

Passed away peacefully in his sleep Wednesday, March 4, 2015 at his apartment in Nithview Community at the age of 97. Beloved husband of M. Edna (Shantz) for 60 years who passed away in April 2004.

Rae was formerly of Roseville and R.R. #1, Shakespeare. He was born September 4, 1917 at Roseville. He was the eldest of the late J. Stanley & Ina (Bingeman) Hilborn.

Loving father of Carol (Kitchener), Jean (Guelph), Mary Hilborn & Gordon Kushner (Toronto) and Daniel & Sandra (Cambridge). Cherished grandfather of Josh & Jenny (Guelph) and Jenna (Ryde, England) and great grandfather to Lydia. Dear brother & brother in law of Eva Shaver (Kitchener), Muriel & Robert Thomas (Salem), and Edna & Walter Wilhelm (Baden) and in laws Nelda Shantz (Cambridge) and Roy Shantz (New Hamburg).